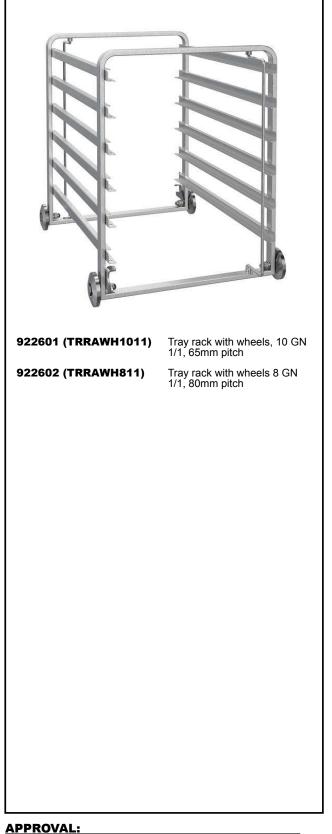

## **Main Features**

- Includes wheels and base support.
- If used with wheels, slide-in support is required.
- If used with base support it becomes a fixed rack.

### **Key Information:**

| External dimensions,<br>Width:                           |                |
|----------------------------------------------------------|----------------|
| 922601 (TRRAWH1011)                                      | 389 mm         |
| 922602 (TRRAWH811)                                       | 389 mm         |
| External dimensions,<br>Depth:                           | 508 mm         |
| External dimensions,<br>Height:                          | 723.5 mm       |
| Net weight:<br>922601 (TRRAWH1011)<br>922602 (TRRAWH811) | 8.5 kg<br>8 kg |